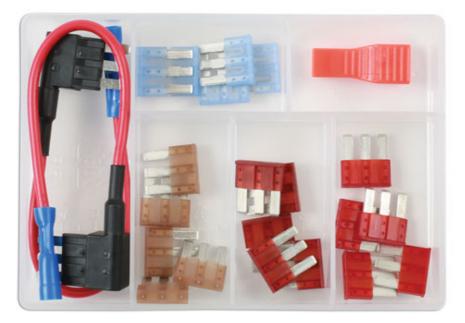

## Assorted Micro 3 Blade Fuses 23pc

A mixed set of micro 3 blade fuses designed for modern vehicles. The fuse has 3 terminals and 2 fuse elements and the small design saves space and weight. A fuse puller and 'add-a-circuit' fuse holder are also supplied.

## **Additional Information**

- Kit contains micro 3 blade fuses (5 of each): 5, 7.5, 10 and 15 amp, plus fuse puller.
- Add-a-circuit' fuse holder to provide additional circuit. Compatible wiring 14 16 AWG. Max current: 10 amps.
- Fuse housing material: PA66 thermoplastic.
- Voltage rating: 32V DC max.
- Top up packs available, see Part Nos. 37520 (5A), 37521 (7.5A), 37522 (10A) and 37523 (15A). 'Add-a-Circuit' fuse holder also available separately, Part No. 37524.